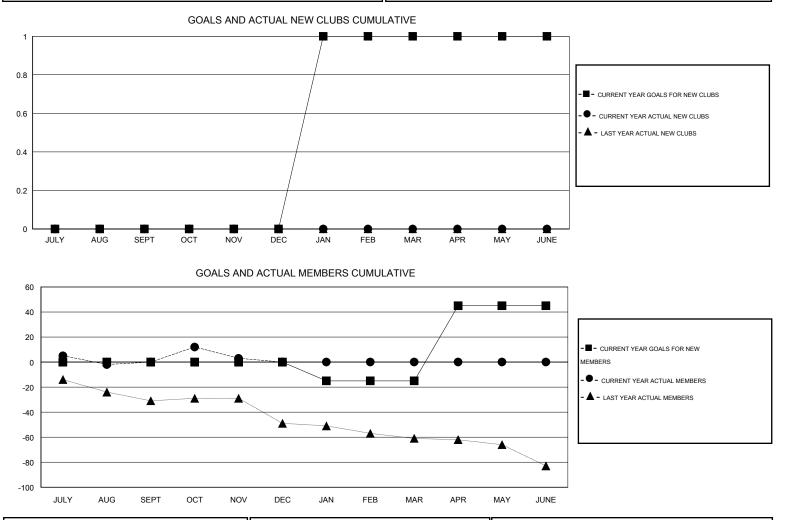

## LOCATION INDIANA

|                            |                  | Clubs             |                  |                  |                            |                    | Members                             |                    |                  |  |  |  |
|----------------------------|------------------|-------------------|------------------|------------------|----------------------------|--------------------|-------------------------------------|--------------------|------------------|--|--|--|
|                            | RESU             | LTS FOR 2014-2015 | i                |                  |                            | RESU               | JLTS FOR 2014-2015                  |                    |                  |  |  |  |
| QUARTER                    | NEW CLUB<br>GOAL | NEW CLUBS         | DROPPED<br>CLUBS | NET<br>GAIN/LOSS | QUARTER                    | NEW MEMBER<br>GOAL | CHARTER AND<br>NEW MEMBERS<br>ADDED | DROPPED<br>MEMBERS | NET<br>GAIN/LOSS |  |  |  |
| JULY/AUG/SEPT              | 0                | 0                 | 0                | 0                | JULY/AUG/SEPT              | 0                  | 49                                  | 49                 | 0                |  |  |  |
| OCT/NOV/DEC<br>JAN/FEB/MAR | 1                | 0<br>0            | 0<br>0           | 0<br>0           | OCT/NOV/DEC<br>JAN/FEB/MAR | 0<br>-15           | 28<br>0                             | 25<br>0            | 3                |  |  |  |
| APR/MAY/JUNE               | 0                | 0                 | 0                | 0                | APR/MAY/JUNE               | 60                 | 0                                   | 0                  | 0                |  |  |  |

| DROPPED CLUBS: 0             | 30 CLUBS OF 57 ADDED 1 OR MORE | GENDER DISTRIBUTION   |     |  |
|------------------------------|--------------------------------|-----------------------|-----|--|
|                              | NEW MEMBERS                    | MALE 1,209 (76.37%)   |     |  |
| DROPPED MEMBERS              |                                | female 374 (23.63%)   |     |  |
| DECEASED 16                  | CLICK HERE FOR HEALTH          | FAMILY UNIT MEMBERS   | 327 |  |
| CLUB CANCELLED 0<br>OTHER 58 | ASSESSMENT DATA                | HEAD OF HOUSEHOLD     | 161 |  |
| TOTAL 74                     |                                | NON-HEAD OF HOUSEHOLD |     |  |